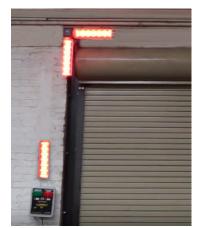

Made for customers who want to supply their own vehicle restraint

TopDok shown with Tri Lite's dock and lift-truck warning lights.

controls, the units integrate with professionally installed dock restraints. When the loading vehicle is properly secured, the LEDs change from red to green, indicating to dock personnel that it is safe to enter.

# **SGL**15" 3 5/8" 2 3/4"

TopDok turns from red to green when a loading vehicle is properly restrained.