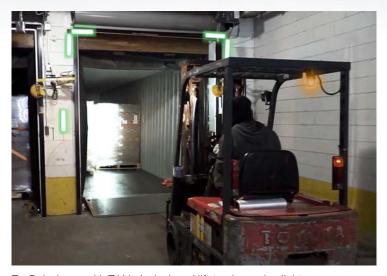

# LED communication lights signal safety on the loading dock!

Tri Lite has long been an industry leader of visual communication signals. Now, we are introducing TopDok, an improved LED communication system that expands Stop & Go coverage to the top of a dock door. TopDok LED corner light units attach above the dock opening, clearing the door header and track by connecting to an adjustable length stand-off pipe.

Made for customers who want to supply their own vehicle restraint

TopDok shown with Tri Lite's dock and lift-truck warning lights.

controls, the units integrate with professionally installed dock restraints. When the loading vehicle is properly secured, the LEDs change from red to green, indicating to dock personnel that it is safe to enter.

# **SGL**15" 3 5/8" 2 3/4"

TopDok turns from red to green when a loading vehicle is properly restrained.