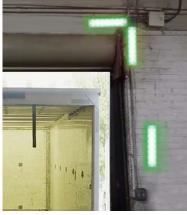

# LED communication lights signal safety on the loading dock!

Tri Lite has long been an industry leader of visual communication signals. Now, we are introducing TopDok, an improved LED communication system that expands Stop & Go coverage to the top of a dock door. TopDok LED corner light units attach above the dock opening, clearing the door header and track by connecting to an adjustable length stand-off pipe.

Made for customers who want to supply their own vehicle restraint

TopDok shown with Tri Lite's dock and lift-truck warning lights.

controls, the units integrate with professionally installed dock restraints. When the loading vehicle is properly secured, the LEDs change from red to green, indicating to dock personnel that it is safe to enter.

# **SGL**15" 3 5/8" 2 3/4"

TopDok turns from red to green when a loading vehicle is properly restrained.