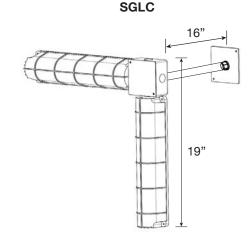

## **Technical Specifications**

- All units are low voltage 12VAC/VDC
- Linear unit weighs 2 pounds
- Corner set weighs 8 pounds
- Stand-off pipe for corner unit: 16"

| Linear Stop & Go |          |
|------------------|----------|
| Part#            | Voltage  |
| SGL10-12RG-LED   | 12V/.30A |

| Stop and Go Corner Light Set |           |
|------------------------------|-----------|
| Part#                        | Voltage   |
| SGLC-12RG                    | 12V/1.21A |