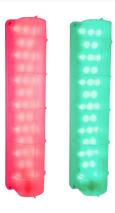

# Stop and Go Linear Light

This single red/green unit can be used inside or outside of a loading dock door. When installed outside, it fits easily between close sitting docks. Combine the linear light with TopDock's corner set for full-coverage door signaling. Use with a remote switch to activate red or green signals. Electrical installation consists of two power leads to control color.

- 33 bright red/green LEDs make this our brightest stop and go yet!
- Reduce replacement costs and down time 5 year limited warranty
- Use for low voltage applications: 12VAC/VDC