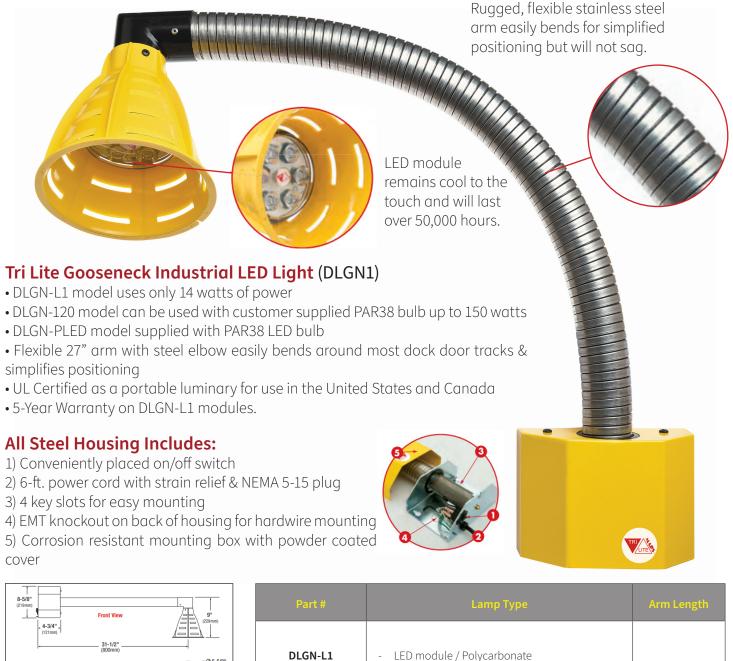

## **Tri Lite Loading Dock Light**

The ideal solution for loading dock and task lighting applications. Tri Lite's Gooseneck Industrial Light features a rugged, flexible stainless steel arm with a steel elbow for simplified positioning and durability. The polycarbonate light head remains cool to the touch. Available with LED module or threaded socket that accepts LED, incandescent or halogen bulbs up to 150 watts.

| DLGN-L1<br>DLGN-120<br>DLGN-120-PLED | <ul> <li>LED module / Polycarbonate</li> <li>(bulb not included) / Polycarbonate</li> <li>PAR38 LED / Polycarbonate</li> </ul> | 27 |
|--------------------------------------|--------------------------------------------------------------------------------------------------------------------------------|----|