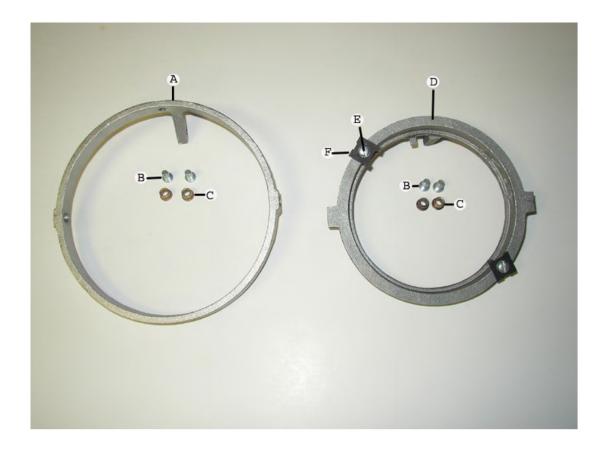

## **TB8 Rings Parts Breakdown**

| Кеу | Part # | Description                        |
|-----|--------|------------------------------------|
| А   | 136021 | Lamp Outer Ring                    |
| В   | 126004 | Dog Point Gimble Screw             |
| С   | 156000 | Flanged Bearing                    |
| D   | 136022 | Lamp Inner Ring                    |
| E   | 300427 | #10-24 Fastening Nut               |
| F   | 310600 | Lamp Retaining Clip (excluding L1) |