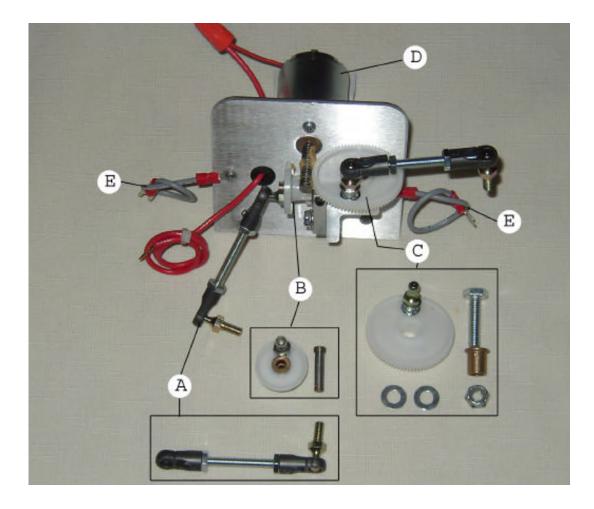

## **TB8 Internal Parts Breakdown**

| Кеу | Part #  | Description            |
|-----|---------|------------------------|
| A   | 166022T | Linkage Assembly       |
| В   | 196007A | Small Gear Assembly    |
| С   | 196001A | Large Gear Assembly    |
| D   | 556028  | Motor, 12VDC with Wire |
| E   | 716014  | Flexible Lamp Wire     |