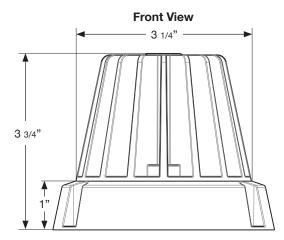

nt. Available in clear or colored lenses to indicate warning in a variety of 12-36VDC signaling applications.

SKYBOLT TILES ARE

Lenses are available in five colors.





## **STLP-DC Specifications**

This small unit ushers in a new look and a new era for the celebrated Skybolt product line, but there are other important updates to consider. The polycarbonate dome material is U.V. stable; it won't cloud or fade with sun exposure. It's impact resistant, utilizing a "solid star" design that can stand up to the harshest environments, eliminating the need for additional lamp guard accessories. This small but rugged beacon provides a reliable visual warning system that is safe to the user, and will last for years. Available in permanent or magnetic mounts.

### **Physical Specifications**





#### **Technical Specifications**

Choose from permanent or magnetic mounts.

STLP-DCP/\* - Permanent Mount

STLP-DCM/\* - Magnetic Mount

Specify Dome Color: \*A-Amber, \*B-Blue,

\*C-Clear, \*G-Green, \*R-Red

12-36VDC, 1.5A (INTVL)

LUXEON LED emitter.

Domes and housing are made of shatter-resistant polycarbonate.

Ship weight: one pound.

#### **Key Features**

- Rated for continuous use
- Low power draw
- Quad strobe pattern
- Safe, solid state construction
- Patented Pending Technology
- Made in USA of U.S. & foreign components









5-year warranty

Designed for impact

Waterproof No electric noise

Visit us at www.triliteinc.com for a complete list of products and replacement parts.