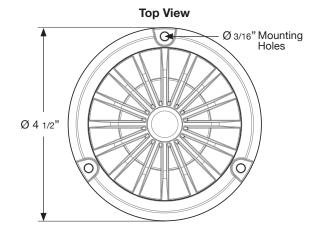

ment. Available in clear or colored lenses to indicate warning in a variety of 12-36VDC signaling applications.

SKYBOLT TILES ARE

Lenses are available in five colors.





## **STLP-DC Specifications**

This small unit ushers in a new look and a new era for the celebrated Skybolt product line, but there are other important updates to consider. The polycarbonate dome material is U.V. stable; it won't cloud or fade with sun exposure. It's impact resistant, utilizing a "solid star" design that can stand up to the harshest environments, eliminating the need for additional lamp guard accessories. This small but rugged beacon provides a reliable visual warning system that is safe to the user, and will last for years. Available in permanent or magnetic mounts.

### **Physical Specifications**





#### **Technical Specifications**

Choose from permanent or magnetic mounts.

STLP-DCP/\* - Permanent Mount

STLP-DCM/\* - Magnetic Mount

Specify Dome Color: \*A-Amber, \*B-Blue,

\*C-Clear, \*G-Green, \*R-Red

12-36VDC, 1.5A (INTVL)

LUXEON LED emitter.

Domes and housing are made of shatter-resistant polycarbonate.

Ship weight: one pound.

#### **Key Features**

- Rated for continuous use
- Low power draw
- Quad strobe pattern
- Safe, solid state construction
- Patented Pending Technology
- Made in USA of U.S. & foreign components









5-year warranty

Designed for impact

Waterproof No electric noise

Visit us at www.triliteinc.com for a complete list of products and replacement parts.