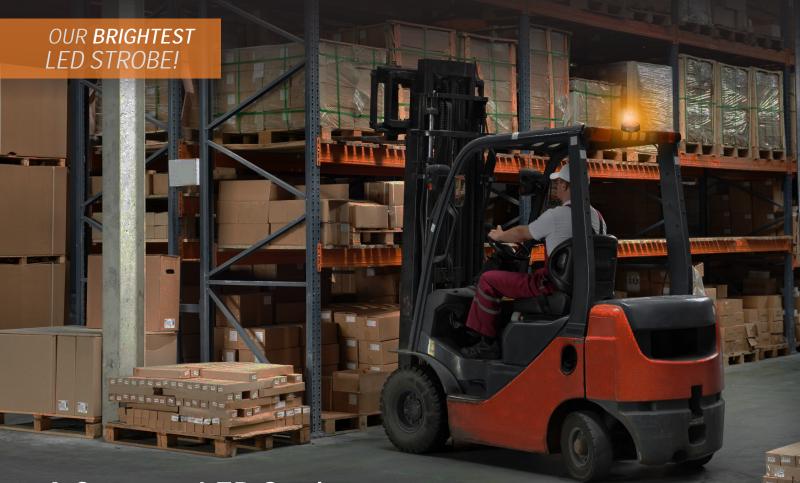

# A Compact LED Strobe for Industrial Signaling

The Skybolt STLP mini-strobe is a bright new warning beacon from Tri Lite Mars. Driven by a powerful LUXEON LED, high intensity "pops" of light are seen through the finned lens of this unique beacon. A patent pending "light pipe" design ensures that light travels easily from an internal LED through the translucent outer fins, catching the eye of pedestrians, motorists, or shop personnel. Made from rugged polycarbonate, it's virtually indestructible! Skybolt is watertight and will operate in all types of weather. Ideal uses include warning signaling for safety and utility vehicles, lift trucks, elevated work platforms, and heavy equipment. Available in clear or colored lenses to indicate warning in a variety of 12-36VDC signaling applications.