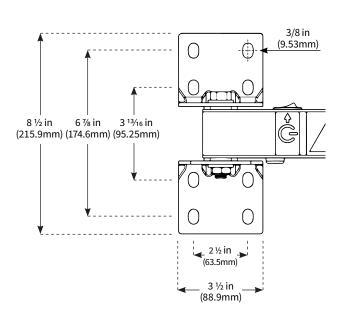

#### **Specifications**

| -            |                                                                                                                                                       |
|--------------|-------------------------------------------------------------------------------------------------------------------------------------------------------|
| Wattage      | 13.4W                                                                                                                                                 |
| Power Source | 120V, 60Hz                                                                                                                                            |
| Lumens       | 1331                                                                                                                                                  |
| Beam Angle   | 10°                                                                                                                                                   |
| CRI          | ≥ 75                                                                                                                                                  |
| ССТ          | 5000K                                                                                                                                                 |
| Life         | 100,000 hours at 70% lumen maintenance                                                                                                                |
| Material     | Steel, polycarbonate, aluminum                                                                                                                        |
| Cord Length  | 6 ft                                                                                                                                                  |
| Cord Type    | NEMA 5-15                                                                                                                                             |
| Hole size    | 3/8 in                                                                                                                                                |
| Mounting     | 3/8 in. lag bolts (not included) recommended for installation on concrete. Use appropriate installation hardware when installing on other substrates. |
| Compliances  | cULus listed, RoHS Compliant, Rated for Damp Locations , LM79 report available upon request                                                           |
| Warranty     | 5 years                                                                                                                                               |