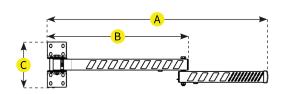

## Single Arm Lengths

### **Double Arm Lengths**

| Model                         | A               | В              | c               | D               | Weight  |
|-------------------------------|-----------------|----------------|-----------------|-----------------|---------|
| DL2-SA-IL-24 (24" Single Arm) | 24 in (610 mm)  | N/A            | 8.5 in (216 mm) | 8.5 in (216 mm) | 7 lbs.  |
| DL2-SA-IL-36 (36" Single Arm) | 36 in (915 mm)  | N/A            | 8.5 in (216 mm) | 8.5 in (216 mm) | 9 lbs.  |
| DL2-DA-IL-40 (40" Double Arm) | 40 in (1016 mm) | 24 in (610 mm) | 8.5 in (216 mm) | 8.5 in (216 mm) | 9 lbs.  |
| DL2-DA-IL-48 (48" Double Arm) | 48 in (1219 mm) | 24 in (610 mm) | 8.5 in (216 mm) | 8.5 in (216 mm) | 10 lbs. |
| DL2-DA-IL-60 (60" Double Arm) | 60 in (1524 mm) | 36 in (915 mm) | 8.5 in (216 mm) | 8.5 in (216 mm) | 12 lbs. |