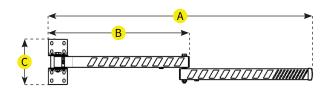

## Single Arm Lengths

### **Double Arm Lengths**

| Model                         | A               | В              | c               | D               | Weight  |
|-------------------------------|-----------------|----------------|-----------------|-----------------|---------|
| DL2-SA-IL-24 (24" Single Arm) | 24 in (610 mm)  | N/A            | 8.5 in (216 mm) | 8.5 in (216 mm) | 7 lbs.  |
| DL2-SA-IL-36 (36" Single Arm) | 36 in (915 mm)  | N/A            | 8.5 in (216 mm) | 8.5 in (216 mm) | 9 lbs.  |
| DL2-DA-IL-40 (40" Double Arm) | 40 in (1016 mm) | 24 in (610 mm) | 8.5 in (216 mm) | 8.5 in (216 mm) | 9 lbs.  |
| DL2-DA-IL-48 (48" Double Arm) | 48 in (1219 mm) | 24 in (610 mm) | 8.5 in (216 mm) | 8.5 in (216 mm) | 10 lbs. |
| DL2-DA-IL-60 (60" Double Arm) | 60 in (1524 mm) | 36 in (915 mm) | 8.5 in (216 mm) | 8.5 in (216 mm) | 12 lbs. |