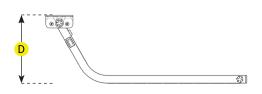

### **Double Arm Lengths**

| Model                         | A               | В              | c               | D               | Weight  |
|-------------------------------|-----------------|----------------|-----------------|-----------------|---------|
| DL2-SA-IL-24 (24" Single Arm) | 24 in (610 mm)  | N/A            | 8.5 in (216 mm) | 8.5 in (216 mm) | 7 lbs.  |
| DL2-SA-IL-36 (36" Single Arm) | 36 in (915 mm)  | N/A            | 8.5 in (216 mm) | 8.5 in (216 mm) | 9 lbs.  |
| DL2-DA-IL-40 (40" Double Arm) | 40 in (1016 mm) | 24 in (610 mm) | 8.5 in (216 mm) | 8.5 in (216 mm) | 9 lbs.  |
| DL2-DA-IL-48 (48" Double Arm) | 48 in (1219 mm) | 24 in (610 mm) | 8.5 in (216 mm) | 8.5 in (216 mm) | 10 lbs. |
| DL2-DA-IL-60 (60" Double Arm) | 60 in (1524 mm) | 36 in (915 mm) | 8.5 in (216 mm) | 8.5 in (216 mm) | 12 lbs. |