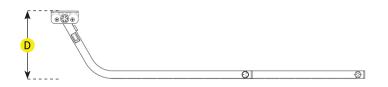

### **Double Arm Lengths**

| Model                         | A               | В              | c               | D               | Weight  |
|-------------------------------|-----------------|----------------|-----------------|-----------------|---------|
| DL2-SA-IL-24 (24" Single Arm) | 24 in (610 mm)  | N/A            | 8.5 in (216 mm) | 8.5 in (216 mm) | 7 lbs.  |
| DL2-SA-IL-36 (36" Single Arm) | 36 in (915 mm)  | N/A            | 8.5 in (216 mm) | 8.5 in (216 mm) | 9 lbs.  |
| DL2-DA-IL-40 (40" Double Arm) | 40 in (1016 mm) | 24 in (610 mm) | 8.5 in (216 mm) | 8.5 in (216 mm) | 9 lbs.  |
| DL2-DA-IL-48 (48" Double Arm) | 48 in (1219 mm) | 24 in (610 mm) | 8.5 in (216 mm) | 8.5 in (216 mm) | 10 lbs. |
| DL2-DA-IL-60 (60" Double Arm) | 60 in (1524 mm) | 36 in (915 mm) | 8.5 in (216 mm) | 8.5 in (216 mm) | 12 lbs. |