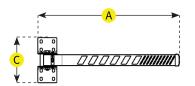

## Single Arm Lengths

### **Double Arm Lengths**

| Model                         | A               | В              | c               | D               | Weight  |
|-------------------------------|-----------------|----------------|-----------------|-----------------|---------|
| DL2-SA-IL-24 (24" Single Arm) | 24 in (610 mm)  | N/A            | 8.5 in (216 mm) | 8.5 in (216 mm) | 7 lbs.  |
| DL2-SA-IL-36 (36" Single Arm) | 36 in (915 mm)  | N/A            | 8.5 in (216 mm) | 8.5 in (216 mm) | 9 lbs.  |
| DL2-DA-IL-40 (40" Double Arm) | 40 in (1016 mm) | 24 in (610 mm) | 8.5 in (216 mm) | 8.5 in (216 mm) | 9 lbs.  |
| DL2-DA-IL-48 (48" Double Arm) | 48 in (1219 mm) | 24 in (610 mm) | 8.5 in (216 mm) | 8.5 in (216 mm) | 10 lbs. |
| DL2-DA-IL-60 (60" Double Arm) | 60 in (1524 mm) | 36 in (915 mm) | 8.5 in (216 mm) | 8.5 in (216 mm) | 12 lbs. |