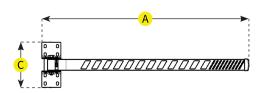

### **Double Arm Lengths**

| Model                         | A               | В              | c               | D               | Weight  |
|-------------------------------|-----------------|----------------|-----------------|-----------------|---------|
| DL2-SA-IL-24 (24" Single Arm) | 24 in (610 mm)  | N/A            | 8.5 in (216 mm) | 8.5 in (216 mm) | 7 lbs.  |
| DL2-SA-IL-36 (36" Single Arm) | 36 in (915 mm)  | N/A            | 8.5 in (216 mm) | 8.5 in (216 mm) | 9 lbs.  |
| DL2-DA-IL-40 (40" Double Arm) | 40 in (1016 mm) | 24 in (610 mm) | 8.5 in (216 mm) | 8.5 in (216 mm) | 9 lbs.  |
| DL2-DA-IL-48 (48" Double Arm) | 48 in (1219 mm) | 24 in (610 mm) | 8.5 in (216 mm) | 8.5 in (216 mm) | 10 lbs. |
| DL2-DA-IL-60 (60" Double Arm) | 60 in (1524 mm) | 36 in (915 mm) | 8.5 in (216 mm) | 8.5 in (216 mm) | 12 lbs. |