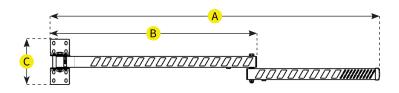

### **Double Arm Lengths**

| Model                         | A               | В              | c               | D               | Weight  |
|-------------------------------|-----------------|----------------|-----------------|-----------------|---------|
| DL2-SA-IL-24 (24" Single Arm) | 24 in (610 mm)  | N/A            | 8.5 in (216 mm) | 8.5 in (216 mm) | 7 lbs.  |
| DL2-SA-IL-36 (36" Single Arm) | 36 in (915 mm)  | N/A            | 8.5 in (216 mm) | 8.5 in (216 mm) | 9 lbs.  |
| DL2-DA-IL-40 (40" Double Arm) | 40 in (1016 mm) | 24 in (610 mm) | 8.5 in (216 mm) | 8.5 in (216 mm) | 9 lbs.  |
| DL2-DA-IL-48 (48" Double Arm) | 48 in (1219 mm) | 24 in (610 mm) | 8.5 in (216 mm) | 8.5 in (216 mm) | 10 lbs. |
| DL2-DA-IL-60 (60" Double Arm) | 60 in (1524 mm) | 36 in (915 mm) | 8.5 in (216 mm) | 8.5 in (216 mm) | 12 lbs. |